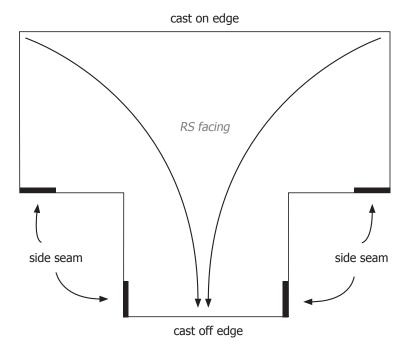

## FINISHING

Weave in ends

With cast off edge towards you and RS facing, pick up top left corner and bring to centre of cast-off edge. Repeat with top right corner. The cast-on edge becomes the cardigan collar and front ribs. Sew side seams to create sleeves.

Hand-wash and dry flat to block.

Note: diagram not to scale